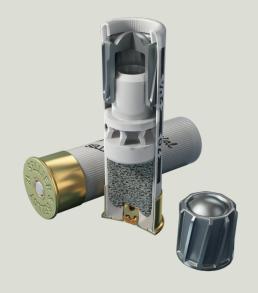

## SPECIAL SLUG WHITELINE

V052032

The Slug type ammunition is filled with a single slug and an SB designed stabilizer. These shotgun shells are designed for elite sport shooting competitions.

| PROPERTIES      |          |     |              |
|-----------------|----------|-----|--------------|
| GAUGE           |          |     | 12/70        |
| SHOT DIAMETER   |          | mm  | SPECIAL SLUG |
| VELOCITY        |          | m/s | 410          |
| WAD             | MATERIAL |     | -            |
| BRASS           |          | mm  | 12.5         |
| LOAD            | WEIGHT   | g   | 28           |
| SUGGESTED USE   |          |     | N/A          |
| FEATURES        |          |     | N/A          |
| PACKAGING       |          |     |              |
| rackading       |          |     |              |
| PCS PER BOX     |          |     | 25           |
| BOXES PER CASE  |          |     | 10           |
| WEIGHT PER CASE |          | kg  | 10.0         |
|                 |          | lb  | 23.0         |
|                 |          |     |              |
| CROSS SECTION   | 1        |     |              |