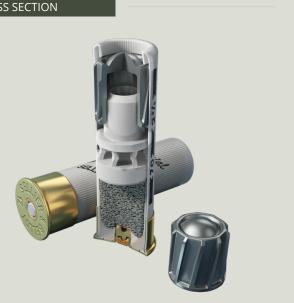

## **SPECIAL SLUG**

V051272

The Slug type ammunition is filled with a single slug and an SB designed stabilizer. These shotgun shells are designed for elite sport shooting competitions.

| PROPERTIES      |          |     |              |  |
|-----------------|----------|-----|--------------|--|
| GAUGE           | _        |     | 20/70        |  |
|                 |          |     |              |  |
| SHOT DIAMETER   |          | mm  | SPECIAL SLUG |  |
| VELOCITY        |          | m/s | 490          |  |
| WAD             | MATERIAL |     | -            |  |
| BRASS           |          | mm  | 10.0         |  |
| LOAD            | WEIGHT   | g   | 21           |  |
| SUGGESTED USE   |          |     | N/A          |  |
| FEATURES        |          |     | N/A          |  |
|                 |          |     |              |  |
| PACKAGING       |          |     |              |  |
| PCS PER BOX     |          |     | 5            |  |
| BOXES PER CASE  |          |     | 40           |  |
| WEIGHT PER CASE |          | kg  | 7.0          |  |
|                 |          | lb  | 15.4         |  |
| SDOSS SESTION   |          |     |              |  |
| CROSS SECTION   |          |     |              |  |
|                 |          |     |              |  |
|                 |          |     |              |  |