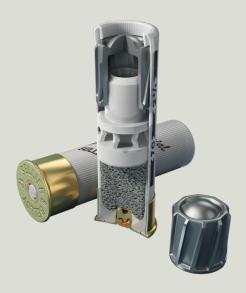

## SPECIAL SLUG MAGNUM V051992

The Slug type ammunition is filled with a single slug and an SB designed stabilizer. These shotgun shells are designed for elite sport shooting competitions.

| PROPERTIES      |          |  |     |              |
|-----------------|----------|--|-----|--------------|
| GAUGE           |          |  |     | 12/76        |
| SHOT DIAMETER   |          |  | mm  | SPECIAL SLUG |
| VELOCITY        |          |  | m/s | 460          |
| WAD             | MATERIAL |  |     | -            |
| BRASS           |          |  | mm  | 12.5         |
| LOAD            | WEIGHT   |  | g   | 32           |
| SUGGESTED USE   |          |  |     | N/A          |
| FEATURES        |          |  |     | N/A          |
| DACKACINIC      |          |  |     |              |
| PACKAGING       |          |  |     |              |
| PCS PER BOX     |          |  |     | 25           |
| BOXES PER CASE  |          |  |     | 10           |
| WEIGHT PER CASE |          |  | kg  | 12.0         |
|                 |          |  | lb  | 28.0         |

**CROSS SECTION** 