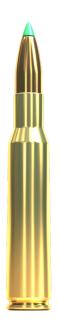

7 × 57
PTS V330992
162 GRS

The PTS bullet was designed and manufactured by Hornady, the largest independent producer of high quality hunting bullets in the world. PTS bullets contain a premium polymer tip for rapid expansion and energy transfer. Its optimum shape enables the bullet to achieve higher speed and trajectory stability.

| PROPERTIES            |                    |         |       |  |  |  |
|-----------------------|--------------------|---------|-------|--|--|--|
| BULLET                | TYPE               |         | PTS   |  |  |  |
|                       | WEIGHT             | grs     | 162   |  |  |  |
|                       |                    | g       | 10.50 |  |  |  |
|                       | SECTIONAL DENSITY  | lb/in²  | 0.287 |  |  |  |
|                       | MATERIAL OF JACKET |         | N/A   |  |  |  |
|                       | NUMBER             |         | 28452 |  |  |  |
| BALLISTIC COEFFICIENT |                    | G1      | 0.562 |  |  |  |
|                       |                    | G7      | 0.283 |  |  |  |
| MRD                   |                    | m       | 160   |  |  |  |
| CARTRIDGE             | WEIGHT             | g       | 25    |  |  |  |
|                       | LENGTH             | mm      | 76.10 |  |  |  |
| CASINGS               |                    |         | N/A   |  |  |  |
| POWER FACTOR ESTIMATE | D                  | kgr·fps | 406.6 |  |  |  |
| +P AMMUNITION         |                    |         | No    |  |  |  |
| TEST BARREL LENGTH    |                    | mm      | 600   |  |  |  |
| SUGGESTED USE         |                    |         | N/A   |  |  |  |
| FEATURES              |                    |         | N/A   |  |  |  |
| PACKAGING             |                    |         |       |  |  |  |
| PACKAGING             |                    |         |       |  |  |  |
| BOXES PER CASE        |                    |         | 20    |  |  |  |
| WEIGHT PER CASE       |                    | kg      | 11    |  |  |  |
|                       |                    | lb      | 24.5  |  |  |  |