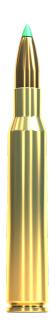

7 × 64
PTS V331152
162 GRS

The PTS bullet was designed and manufactured by Hornady, the largest independent producer of high quality hunting bullets in the world. PTS bullets contain a premium polymer tip for rapid expansion and energy transfer. Its optimum shape enables the bullet to achieve higher speed and trajectory stability.

| PROPERTIES            |                    |         |       |  |  |  |
|-----------------------|--------------------|---------|-------|--|--|--|
| BULLET                | TYPE               |         | PTS   |  |  |  |
|                       | WEIGHT             | grs     | 162   |  |  |  |
|                       |                    | g       | 10.50 |  |  |  |
|                       | SECTIONAL DENSITY  | lb/in²  | 0.287 |  |  |  |
|                       | MATERIAL OF JACKET |         | N/A   |  |  |  |
|                       | NUMBER             |         | 28452 |  |  |  |
| BALLISTIC COEFFICIENT |                    | G1      | 0.562 |  |  |  |
|                       |                    | G7      | 0.283 |  |  |  |
| MRD                   |                    | m       | 167   |  |  |  |
| CARTRIDGE             | WEIGHT             | g       | 26.1  |  |  |  |
|                       | LENGTH             | mm      | 83.00 |  |  |  |
| CASINGS               |                    |         | N/A   |  |  |  |
| POWER FACTOR ESTIMATE | D                  | kgr·fps | 425.3 |  |  |  |
| +P AMMUNITION         |                    |         | No    |  |  |  |
| TEST BARREL LENGTH    |                    | mm      | 600   |  |  |  |
| SUGGESTED USE         |                    |         | N/A   |  |  |  |
| FEATURES              |                    |         | N/A   |  |  |  |
| PACKAGING             |                    |         |       |  |  |  |
| PACKAGING             | _                  |         |       |  |  |  |
| BOXES PER CASE        |                    |         | 20    |  |  |  |
| WEIGHT PER CASE       |                    | kg      | 11.6  |  |  |  |
|                       |                    | lb      | 25.5  |  |  |  |