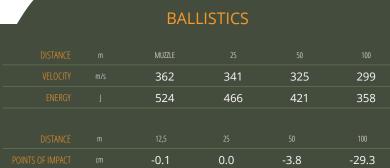

| PROPERTIES            |                    |         |         | _ |
|-----------------------|--------------------|---------|---------|---|
| BULLET                | ТҮРЕ               |         | TFMJ    |   |
|                       | WEIGHT             | grs     | 124     |   |
|                       |                    | g       | 8.00    |   |
|                       | SECTIONAL DENSITY  | lb/in²  | N/A     |   |
|                       | MATERIAL OF JACKET |         | CuZn 30 |   |
|                       | NUMBER             |         | N/A     |   |
| BALLISTIC COEFFICIENT |                    | G1      | 0.152   |   |
| CARTRIDGE             | WEIGHT             | g       | 12.7    |   |
|                       | LENGTH             | mm      | 29.75   |   |
| CASINGS               |                    |         | N/A     |   |
| POWER FACTOR ESTIMATE | D                  | kgr∙fps | 147.3   |   |
| +P AMMUNITION         |                    |         | No      |   |
| TEST BARREL LENGTH    |                    | mm      | 125     |   |
| SUGGESTED USE         |                    |         | N/A     |   |
| FEATURES              |                    |         | N/A     |   |
|                       |                    |         |         |   |
| PACKAGING             |                    |         |         |   |
| BOXES PER CASE        |                    |         | 20      |   |
| WEIGHT PER CASE       |                    | kg      | 13      |   |
|                       |                    | lb      | 30      |   |