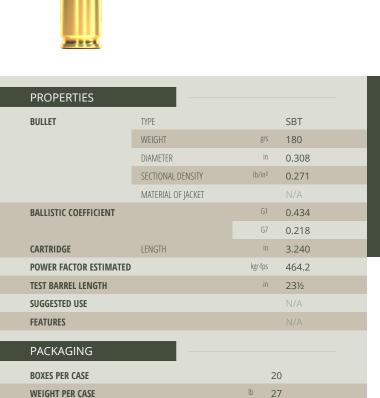

SBT GameKing® – Spitzer Boat Tail bullets are designed for hunting at long range, where their extra margin of performance can make the critical difference. GameKing® bullets feature a boat tail design to bring hunters the ballistic advantage of match bullets. The streamlined tapered base of the boat tail bullet greatly reduces drag, which results in higher retained velocity, greater striking energy, a flatter trajectory and less wind drift than comparable flat base bullets.

| BALLISTICS |       |        |       |       |       |       |
|------------|-------|--------|-------|-------|-------|-------|
|            |       | MUZZLE |       |       |       |       |
|            |       | 2,579  | 2,376 | 2,183 | 1,999 | 1,824 |
|            | ft∙lb | 2,657  | 2,256 | 1,904 | 1,597 | 1,329 |
|            |       |        |       |       |       |       |
|            |       |        |       |       |       |       |
|            |       | -0.3   | 0.0   | -4.2  | -15.7 | -35.9 |