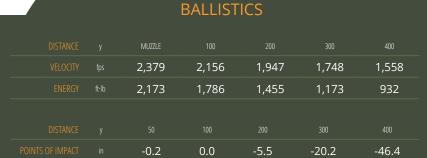

## 7 × 57 R SPCE 173 GRS SB757RA

together, while also producing a clean entrance wound and distinct, easy to follow blood

trails. Appropriate for light to medium game.

| PROPERTIES               |                    |         |                                                                  |
|--------------------------|--------------------|---------|------------------------------------------------------------------|
| BULLET                   | TYPE               |         | SPCE                                                             |
|                          | WEIGHT             | grs     | 173                                                              |
|                          | DIAMETER           | in      | 0.284                                                            |
|                          | SECTIONAL DENSITY  | lb/in²  | 0.306                                                            |
|                          | MATERIAL OF JACKET |         | CuZn 10                                                          |
| BALLISTIC<br>COEFFICIENT |                    | G1      | 0.376                                                            |
|                          |                    | G7      | 0.189                                                            |
| CARTRIDGE                | LENGTH             | in      | 3.031                                                            |
| POWER FACTOR ESTIMATED   |                    | kgr·fps | 411.6                                                            |
| TEST BARREL LENGTH       |                    | in      | 23½                                                              |
| SUGGESTED USE            |                    |         | Hunting                                                          |
| FEATURES                 |                    |         | Reliable Functioning,<br>Rapid-Controlled<br>Expansion, Accurate |
|                          |                    |         |                                                                  |
| PACKAGING                |                    |         |                                                                  |
| BOXES PER CASE           |                    |         | 20                                                               |
| WEIGHT PER CASE          |                    | lb      | 25                                                               |