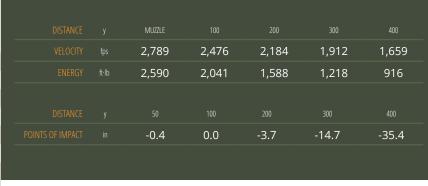

|
| SUGGESTED USE            |                    |         | Hunting                                                          |
| FEATURES                 |                    |         | Reliable Functioning,<br>Rapid-Controlled<br>Expansion, Accurate |
|                          |                    |         |                                                                  |
| PACKAGING                |                    |         |                                                                  |
| BOXES PER CASE           |                    |         | 25                                                               |
| WEIGHT PER CASE          |                    | lb      | 30                                                               |



**BALLISTICS**