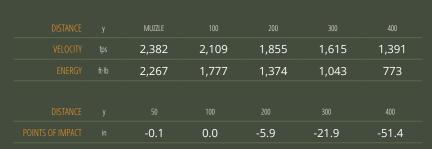

|
| SUGGESTED USE            |                    |         | Hunting                                                          |
| FEATURES                 |                    |         | Reliable Functioning,<br>Rapid-Controlled<br>Expansion, Accurate |
| DA GIVA GINI G           |                    |         |                                                                  |
| PACKAGING                | _                  |         |                                                                  |
| BOXES PER CASE           |                    |         | 20                                                               |
| WEIGHT PER CASE          |                    | lb      | 25.8                                                             |



**BALLISTICS**