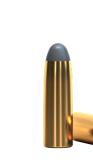

## 7 mm REM. MAG. SP 140 GRS SB7B

Semi-Jacketed Soft Point bullet. A lead core with a precisely engineered jacket results from its controlled expansion and high weight retention.

| PROPERTIES           | _                  |         |                                                                  |  |
|----------------------|--------------------|---------|------------------------------------------------------------------|--|
| BULLET               | TYPE               |         | SP                                                               |  |
|                      | WEIGHT             | grs     | 140                                                              |  |
|                      | DIAMETER           | in      | 0.284                                                            |  |
|                      | SECTIONAL DENSITY  | lb/in²  | 0.248                                                            |  |
|                      | MATERIAL OF JACKET |         | CuZn 10                                                          |  |
| BALLISTIC            |                    | G1      | 0.231                                                            |  |
| COEFFICIENT          |                    | G7      | 0.115                                                            |  |
| CARTRIDGE            | LENGTH             | in      | 3.102                                                            |  |
| POWER FACTOR ESTIMAT | ED                 | kgr∙fps | 440.0                                                            |  |
| TEST BARREL LENGTH   |                    | in      | 24                                                               |  |
| SUGGESTED USE        |                    |         | Hunting                                                          |  |
| FEATURES             |                    |         | Reliable Functioning,<br>Rapid-Controlled<br>Expansion, Accurate |  |
|                      |                    |         |                                                                  |  |
| PACKAGING            |                    |         |                                                                  |  |
| BOXES PER CASE       |                    | 20      |                                                                  |  |