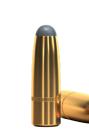

## 270 WIN. SP 130 GRS 5B270B

Semi-Jacketed Soft Point bullet. A lead core with a precisely engineered jacket results from its controlled expansion and high weight retention.

| PROPERTIES             |                    |                    |                                                                  |  |  |
|------------------------|--------------------|--------------------|------------------------------------------------------------------|--|--|
| BULLET                 | ТҮРЕ               |                    | SP                                                               |  |  |
|                        | WEIGHT grs         |                    | 130                                                              |  |  |
|                        | DIAMETER           | in                 | 0.277                                                            |  |  |
|                        | SECTIONAL DENSITY  | lb/in <sup>2</sup> | 0.242                                                            |  |  |
|                        | MATERIAL OF JACKET |                    | CuZn 10                                                          |  |  |
| BALLISTIC              |                    | G1                 | 0.223                                                            |  |  |
| COEFFICIENT            |                    | G7                 | 0.112                                                            |  |  |
| CARTRIDGE              | LENGTH             | in                 | 3.240                                                            |  |  |
| POWER FACTOR ESTIMATED |                    | kgr∙fps            | 381.3                                                            |  |  |
| TEST BARREL LENGTH     |                    | in                 | 231⁄2                                                            |  |  |
| SUGGESTED USE          |                    |                    | Hunting                                                          |  |  |
| FEATURES               |                    |                    | Reliable Functioning,<br>Rapid-Controlled<br>Expansion, Accurate |  |  |
|                        | _                  |                    |                                                                  |  |  |
| PACKAGING              |                    |                    |                                                                  |  |  |
| BOXES PER CASE         |                    |                    | 20                                                               |  |  |