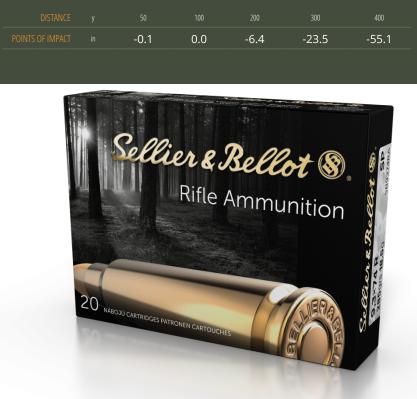

18

31

PACKAGING
BOXES PER CASE

**WEIGHT PER CASE** 

**BALLISTICS** 

2,047

2,659

2,313 3,397 1,798

2,052

1,563

1,552

1,343

1,146