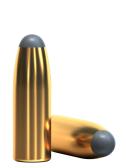

## 9,3 × 74 R SP 286 GRS SB9374RA

Semi-Jacketed Soft Point bullet. A lead core with a precisely engineered jacket results from its controlled expansion and high weight retention.

| PROPERTIES                     |                    |        |                                                                  |
|--------------------------------|--------------------|--------|------------------------------------------------------------------|
| BULLET                         | TYPE               |        | SP                                                               |
|                                | WEIGHT             | grs    | 286                                                              |
|                                | DIAMETER           | in     | 0.366                                                            |
|                                | SECTIONAL DENSITY  | lb/in² | 0.305                                                            |
|                                | MATERIAL OF JACKET |        | Fe/CuZn 10                                                       |
| BALLISTIC                      |                    | G1     | 0.308                                                            |
| COEFFICIENT                    |                    | G7     | 0.154                                                            |
| CARTRIDGE                      | LENGTH             | in     | 3.720                                                            |
| POWER FACTOR ESTIMATED kgr-fps |                    |        | 661.5                                                            |
| TEST BARREL LENGTH in          |                    |        | 25½                                                              |
| SUGGESTED USE                  |                    |        | Hunting                                                          |
| FEATURES                       |                    |        | Reliable Functioning,<br>Rapid-Controlled<br>Expansion, Accurate |