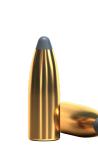

## **303 BRITISH SP** <sup>150 GRS</sup> <sup>5B303B</sup>

Semi-Jacketed Soft Point bullet. A lead core with a precisely engineered jacket results from its controlled expansion and high weight retention.