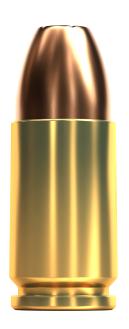

## 9 mm BROWNING COURT / 380 AUTO XRG-D 77 GRS SB380XA

This solid copper hollow-point bullet construction results in near 100% weight retention regardless of the barriers encountered. Light-for-caliber bullet weights produce low perceived recoil, high velocity, and reliable expansion from today's compact personal defense handguns. The impressive, real-world performance of XRG Defense has been proven by many European Law Enforcement units.